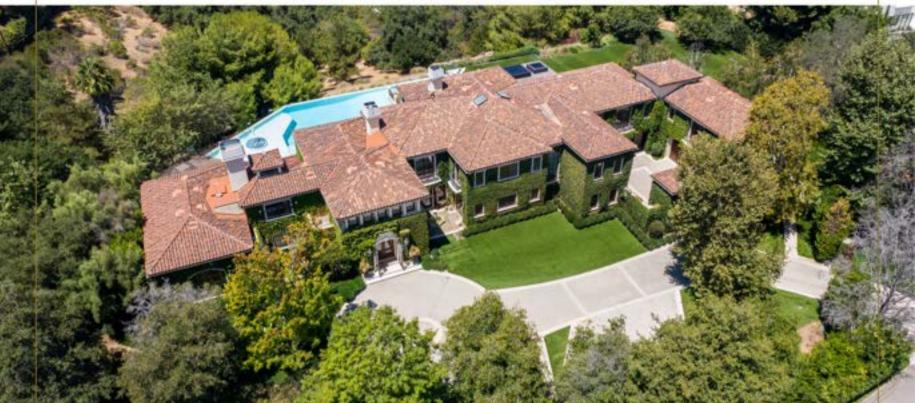

#### 2505 SUMMITRIDGE DR | BEVERLY HILLS-

OFFERED AT \$33,000,000

9 BD | 11 BA | APPROX 13,000 SF | APPROX 7.5 ACRE LOT

**BRANDEN & RAYNI WILLIAMS** 

**◎ @ @ WILLIAMS ANDWILLIAMS @THEBEVERLYHILLSESTATES** 

-THEBEVERLYHILLSESTATES.COM-

62022 The Beverly Hills Estates. Broker does not guarantee the accuracy of square footage, lot size or other information concerning the condition or features of property obtained from public records or other sources. Equal Housing Opportunity. DRE 02126121 | DRE 01774287 | DRE 01774287 | DRE 01774287