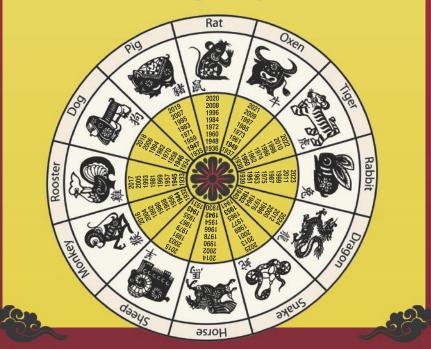

## The Signs Revealed

#### THE RAT

Charming and sociable, but a cool cookie. The Rat is comfortable within groups of people, and work well with the public. They are creative and quite smart. They grasp situations quickly and pay attention to details. They take advantage of opportunity, and move towards their mark, but since they cannot resist the chance to move quickly; sometimes they can overstep their boundaries and take on too much at one time. They are passionate lovers; and their feelings are true. They are dedicated to their friends and give heartfelt advice and comfort.

#### THE PIG

Pig people are honest, kind, generous and funny. They have a great sense of humor and love to wallop in the mud. They love their homes and are quite content keeping house. They are steady, patient, and great at organizing both their jobs, money, and family life. Trustworthy and warm, they enjoy a good friend, good food, good sex, a good book, good everything. Their day is their play pen!

#### THE OX

The Ox is steady and plows the fields alone. They are independent workers and dedicated for the long haul. They can be loners. Social gatherings are more dutiful than needed. Family structure is important to the Ox. They cherish their private lives and homestead. They enjoy their leisure time after the long day working in their yards away from the crowds. Not the most romantic, but very faithful.

#### THE TIGER

Tigers are passionate, strong, swift, and courageous. They love their freedom and do not do well when stripped of their independence. They are quite dominant, and need to feel powerful, and not afraid of meeting a situation head-on. They are restless, and need challenges to keep them happy and healthy. They make excellent friends and long lasting relationships if given their freedom. They are flirts, but committed to their partners. Parenting is a privilege.

The peaceful little bunny. Usually keeping out of the fight, and at times turning a blind eye to dispute. Diplomatic, gentle, emotional and sentimental. They can, at times, seem rather selfish as they enjoy their own garden. However, they are very sensitive and can be hurt easily. The Rabbit can assess a situation and usually come up with the best stradegy. They are innovative and shrewd. Emotionally based they make tender partners, and seek out a match that offers the same.

#### THE DRAGON

The Dragon is an exceptional sign. Proud, assertive, intelligent, and strong. However, the other side can be pushy, impulsive, and intolerant. They breath fire in every direction; for both good and bad. They attract the positive and the attention, and stir up energy!! They make the point, and make it well, but sometimes lack consultation when needed. Dedicated workers, and companions for the long hau!!

#### THE SNAKE

This sign can remain still for a long time before it strikes. They know what they want and when they want it. They proceed at their own pace, which can be misunderstood. They often shed their skins taking and venturing onto something completely new. They are great at showing off their social side, but tend to enjoy being left alone to evaluate the situation. Elegant, refined, passionate, sleek, sexy, but can be jealous and possessive if their rock is overturned one too many times.

#### THE HORSE

These people are usually popular, mentally alert, good workers, straightforward and honest. They seek the challenge; strive for success; in search for freedom. They can gallop off in search of these things. They do not tire easily, but can shy away if they feel they are being put in their pen too often, and then the open field is too tempting to not run towards. When they find a partner they are dedicated, and at times can lose their heads in the way of romance, making mistakes while finding the right partner.

#### THE SHEEP

The sheep (also called the Goat) go at their own pace. They do not like being rushed or put on the spot. They are charming, yet hold back their emotions. Lovers of nature and the arts. They appreciate and need stability and prefer to have people oriented professions. Well mannered and a bit shy, but readily will lend an ear to a friend. The Sheep can be easily hurt and can become upset if deceived. Dedicated to marriage and a friend!

#### THE MONKEY

Witty, clever, inventive, and crafty; and can be a bit of a tease. These people adapt well with situations and are quick on their feet. They have the "gift of gab", are original and lively. Many people feel that the Monkey is intimidating and may shy away, but soon the attraction is made. The Monkey has many interests which allows them to fit in anywhere. Not the 9-5 type person though; the Monkey needs freedom and a partner that keeps them stimulated.

#### THE ROOSTER

These people like to strut their feathers. They are flamboyant, and have no hesitation in speaking up when they feel like it. They are dedicated hard workers, but not fond of repetition. They enjoy social gatherings and love to put on their best show, as they enjoy being the center of attraction, and their style and charm usually makes that quite possible. They usually attract a wide variety of mates before settling down with just one; but once they find that perfect match they are dedicated to their partners and make great parents.

#### THE DOG

The happy cheerful pup...dedicated and honest. These people have a great sense of justice and fair play. They are loyal and always on alert. Being that they usually have a watchful eye, many are prone to worry too much. When hurt or deceived they tend to gnaw at the details. But, eventually they pull it together and move forward with a playful gait. They can have a bit of a temper, but their bark is worse than their bite. They are dedicated to companionship and and are faithful for life.