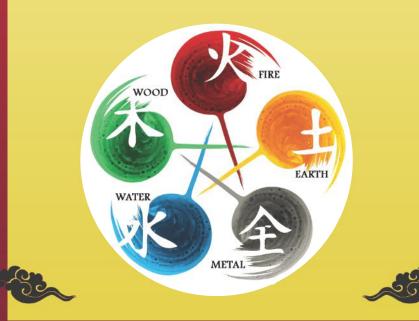

## Wu Xing: The Five Elements

五行

The five-element phase theory runs deep in Chinese philosophy. It roots itself as the main schematic behind an array of how the world and its elements interact and what happens in each type of relationship. It is employed in many fields of the Chinese culture--cosmic cycles, internal medicine, political regimes, music, military strategy, and martial arts to name a few.

To help in understanding the order of the phases: Wood feeds Fire, Fire creates Earth (ash), Earth bears Metal, Metal collects Water, Water nourishes Wood (tree). These are noted as Generating Phases, where each element generates the existence of the next. These are not the most intricate and complex of the phases. Next comes the Overcoming Phases (represented in the 'star' formation below): Wood parts Earth (roots prevent soil erosion), Earth dams (muddles) Water, Water extinguishes Fire, Fire melts Metal, Metal chops Wood. There is interpromoting, interacting, overacting, and counteracting cycles that will either generate or create, or overcome and destruct.