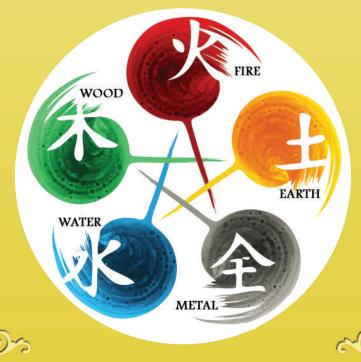

# Wu Xing: The Five Elements

The five-element phase theory runs deep in Chinese philosophy. It roots itself as the main schematic behind an array of how the world and its elements interact and what happens in each type of relationship. It is employed in many fields of the Chinese culture-cosmic cycles, internal medicine, political regimes, music, military strategy, and martial arts to name a few.

To help in understanding the order of the phases: Wood feeds Fire, Fire creates Earth (ash), Earth bears Metal, Metal collects Water, Water nourishes Wood (tree). These are noted as Generating Phases, where each element generates the existence of the next. These are not the most intricate and complex of the phases. Next comes the Overcoming Phases (represented in the 'star' formation below): Wood parts Earth (roots prevent soil erosion), Earth dams (muddles) Water, Water extinguishes Fire, Fire melts Metal, Metal chops Wood. There is interpromoting, interacting, overacting, and counteracting cycles that will either generate or create, or overcome and destruct.