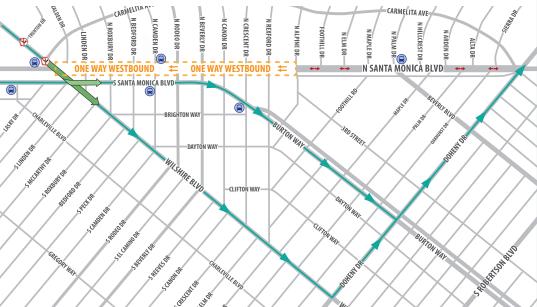

## Detours on N Santa Monica Blvd between Wilshire Blvd and Alpine Dr in August 2017

For approximately three weeks starting in mid-August, N (Big) Santa Monica Blvd between Wilshire Blvd and Apline Dr will be open to two lanes of ONLY WESTBOUND traffic. Similar to the detours in June, eastbound traffic will be diverted to S (Little) Santa Monica and Wilshire Blvd.

## WHAT TO EXPECT

- Two lanes of one-way westbound traffic between Wilshire Blvd and Alpine Dr
  - Re-routing eastbound traffic to S Santa Monica Blvd and Wilshire Blvd starting in Century City

) Temporary eastbound bus stop locations on the south side of S Santa Monica Blvd:

- 1. West of Charleville Blvd
- 2. West of Camden Dr
- 3. West of Crescent Dr

No left turn from Wilshire Blvd to Trenton Dr and Carmelita Ave